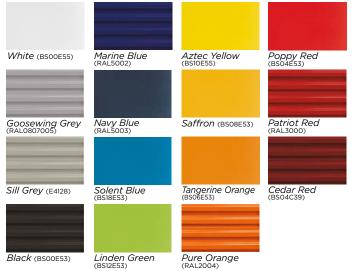

#### GREENCOAT® PURAL BT COLOUR RANGE FOR FLAT & PROFILED DOORS

GREEN COAT® FLAT

- White
- Goosewing Grey
- Black
- Marine Blue
- Navy Blue
- Solent Blue
- Soleni Blue
- Linden GreenAztec Yellow
- Aztec re
  Saffron
- Tangerine Orange
- Pure Orange
- Poppy Red
- Patriot Red

- GREEN COAT® PROFILED
- White
- Goosewing Grey
- Sill Grey
- Black
- Marine Blue
- Navy Blue
- Solent Blue
- Linden GreenAztec Yellow
- Aztec r
- Saffron
- Tangerine Orange
- Pure OrangePoppy Red
  - Patriot Red
  - Cedar Red

#### **GREENCOAT® PURAL BT** AVAILABLE COLOURS