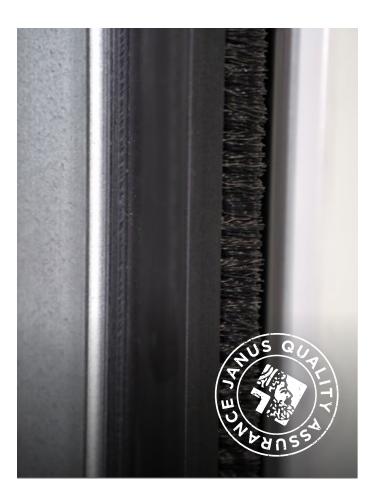

The Roller Door Guide Brushes are securely fastened to the edges of a roller door to reduce noise levels.

## **SPECIFICATION**

| Length:        | 10mm minimum                          |
|----------------|---------------------------------------|
| Width:         | 10mm                                  |
| Thickness:     | 15mm                                  |
| Material:      | Rubber with brush                     |
| Connection:    | Push on connection                    |
| Configuration: | Fits to the inside of the track guide |
| Finishing:     | Rubber                                |
| Colours:       | Black                                 |