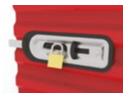

## CORRUGATED RECESSED PADLOCK

### **SPECIFICATION**

| Width:     | 280mm                                   |
|------------|-----------------------------------------|
| Height:    | 95mm                                    |
| Material:  | Stainless Steel with plastic components |
| Finishing: | Brushed Stainless Steel                 |