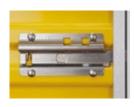

#### **MINI LATCH**

## **SPECIFICATION**

| Width:     | 180mm                   |  |
|------------|-------------------------|--|
| Height:    | 90mm                    |  |
| Material:  | Stainless steel         |  |
| Finishing: | Brushed Stainless Steel |  |