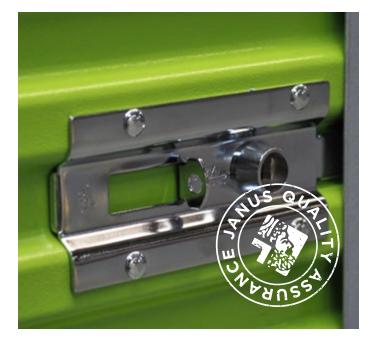

### BEZEL CYLINDER LATCH (C487B)

## **SPECIFICATION**

| Width:     | 200mm                                   |
|------------|-----------------------------------------|
| Height:    | 90mm                                    |
| Material:  | Stainless Steel                         |
| Finishing: | Chrome, Zinc or Brushed Stainless Steel |