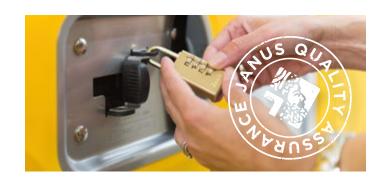

# **LOCKS & LATCHES**

# FLAT DOOR LATCHES >>>

Our doors can accommodate a variety of locks and latches. These locks can be placed on either side of our self storage doors. These high-quality and durable products provide security and a contemporary look and feel.

The Streamline Recessed Latches are perfect if you want a more traditional locking system. All locks allow for a manual overlocking option.