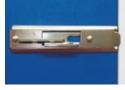

#### **BEZEL LATCH** (C486B)

# **SPECIFICATION**

| Width:     | 250mm                                   |
|------------|-----------------------------------------|
| Height:    | 55mm                                    |
| Material:  | Stainless Steel                         |
| Finishing: | Chrome, Zinc or Brushed Stainless Steel |