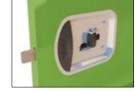

#### RECESSED PADLOCK

# **SPECIFICATION**

| Width:     | 230mm                               |
|------------|-------------------------------------|
| Height:    | 160mm                               |
| Material:  | Stainless steel                     |
| Finishing: | Brushed Stainless Steel and Plastic |