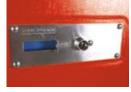

#### **BEZEL LATCH** (C486B)

# **SPECIFICATION**

| Width:     | 250mm                                   |
|------------|-----------------------------------------|
| Height:    | 55mm                                    |
| Material:  | Stainless Steel                         |
| Finishing: | Chrome, Zinc or Brushed Stainless Steel |