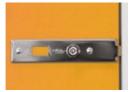

|
|------------|-------------------------------------|
| Height:    | 160mm                               |
| Material:  | Stainless steel                     |
| Finishing: | Brushed Stainless Steel and Plastic |

#### **SLIDE BEZEL LATCH**

### SPECIFICATION



| Width:     | 270mm                   |
|------------|-------------------------|
| Height:    | 90mm                    |
| Material:  | Stainless steel         |
| Finishing: | Brushed Stainless Steel |

#### SLIDE LATCH

## **SPECIFICATION**



| Width:     | 270mm                   |
|------------|-------------------------|
| Height:    | 90mm                    |
| Material:  | Stainless Steel         |
| Finishing: | Brushed Stainless Steel |

#### **BEZEL LATCH** (C486B)

# **SPECIFICATION**



| Width:     | 250mm                                   |
|------------|-----------------------------------------|
| Height:    | 55mm                                    |
| Material:  | Stainless Steel                         |
| Finishing: | Chrome, Zinc or Brushed Stainless Steel |

#### **CA2 LATCH**

Finishing:



**Brushed Stainless Steel** 

# **C-ARL-F LATCH**

# **SPECIFICATION**



| Width:                 | 245mm                                   |
|------------------------|-----------------------------------------|
| Height:                | 60mm                                    |
| Material:              | Stainless Steel                         |
| Finishina <sup>1</sup> | Chrome, Zinc or Brushed Stainless Steel |

# **UPGRADE YOUR LOCKS TO THE** NOKĒ™ SMART ENTRY ACCESS C