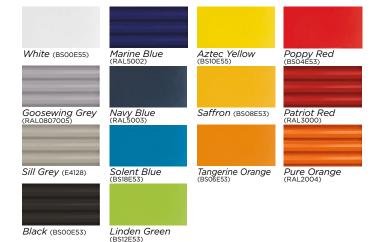

#### **GREENCOAT® PURAL BT COLOUR RANGE FOR FLAT & PROFILED DOORS**

GREEN COAT® FLAT

- White
- **Goosewing Grey**
- **Black**
- **Marine Blue**
- **Navy Blue**
- **Solent Blue**
- **Linden Green**
- **Aztec Yellow**
- Saffron
- **Tangerine Orange**
- **Pure Orange**
- Poppy Red
- **Patriot Red**

GREEN COAT® PROFILED

- White
- **Goosewing Grey**
- Sill Grey
- **Black**
- **Marine Blue**
- **Navy Blue**
- **Solent Blue**
- **Linden Green**
- **Aztec Yellow**
- Saffron
- **Tangerine Orange**
- **Pure Orange**
- **Poppy Red**
- **Patriot Red**

#### **GREENCOAT® PURAL BT AVAILABLE COLOURS**