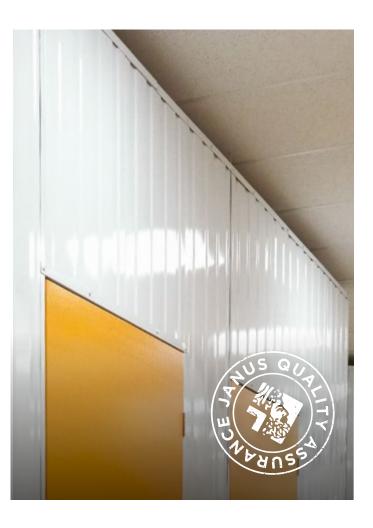

# UNIT PARTITION HEADERS >>>

Our Headers enclose the area between the top of the door and the top of the hallway system, creating a clean transition from wall to ceiling. As a standard component to the Unit Partitions, this product completes the final look.

#### Sizes come as standard.

Custom designs are available upon request.

| Width:         | 500mm                        |
|----------------|------------------------------|
| Thickness:     | Profiled: 0.55mm Flat: 0.7mm |
| Profile Depth: | 30mm                         |
| Material:      | GS500 Steel                  |
| Connection:    | Tek Screw 20mm/25mm          |
| Configuration: | Profiled or Flat             |
| Finishing:     | Gloss white                  |
| Colours:       | White                        |