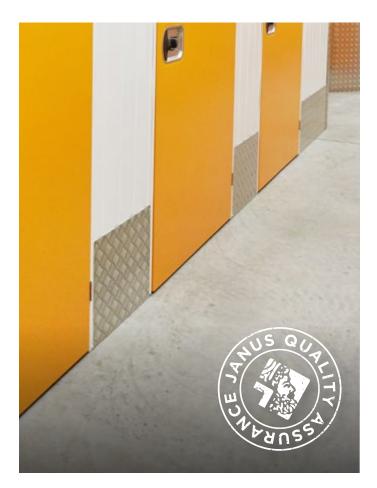

## UNIT PARTITION KICKER PLATES >>>

Made from Aluminium Chequered Plate, our Kicker Plates keep walls and corridors looking brand new by preventing damage caused by trolleys and customers goods.