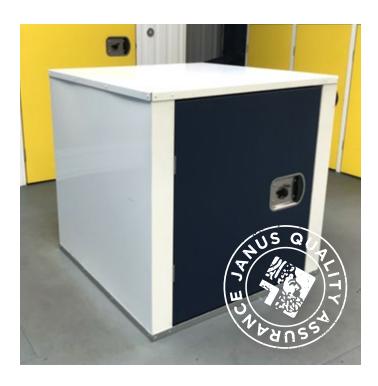

All our architectural designs of self storage units provide a mix of storage unit sizes to maximise available space.

A locker option is an excellent product to create smaller storage units in otherwise unused spaces, maximising your facility's income-generating capacity.

#### Sizes come as standard.

Custom designs are available upon request.

| Length:        | 1000mm                              |
|----------------|-------------------------------------|
| Width:         | 1000mm                              |
| Thickness:     | 0.7mm                               |
| Material:      | GS500 painted steel                 |
| Connection:    | Panel connection                    |
| Configuration: | Cube design                         |
| Finishing:     | White Gloss, Zinc, Galvanised Steel |
| Colours:       | View our standard colour range      |

## **FEATURES & BENEFITS**

- Modular in design utilising small spaces
- > Ability to stack lockers
- > Quick and easy to install due to the cube design