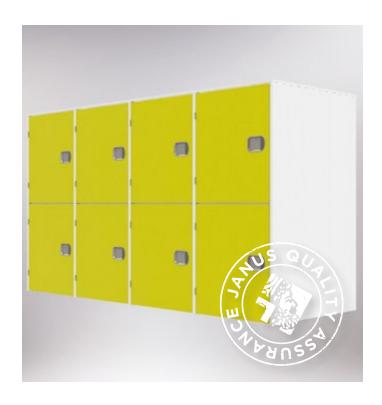

# LOCKERS MANHATTAN >>>>

All our architectural designs of self storage units provide a mix of storage unit sizes to maximise available space.

A locker option is an excellent product to create smaller storage units in otherwise unused spaces, maximising your facility's income-generating capacity

#### Sizes come as standard.

Custom designs are available upon request.

| Height:       | To match system height                             |
|---------------|----------------------------------------------------|
| Unit Width:   | 790mm for a 750mm door<br>1040mm for a 1000mm door |
| Unit Depth    | 1000mm                                             |
| Thickness:    | 0.55mm                                             |
| Material:     | GS500 Steel                                        |
| Connection:   | Tek Screws                                         |
| Base:         | Steel base                                         |
| Finishing:    | High-gloss, white internal wall with any doors     |
| Door Colours: | View our standard colour range                     |