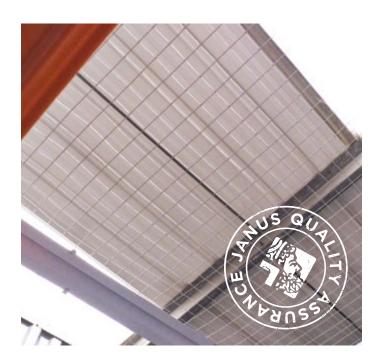

Galvanised rolled mesh is a cost-effective security solution, that allows light and air flow to enter inside the unit and is also corrosion-protected. When purchasing the mesh product, Top Hat profiles are included as standard.

### **SPECIFICATION**

| Length:        | Variable                                       |
|----------------|------------------------------------------------|
| Thickness:     | 2mm                                            |
| Aperture:      | 50mm                                           |
| Roll Size:     | Width 1m, Length 25m                           |
| Material:      | Rolled wire mesh                               |
| Connection:    | Tek Screws and Mesh Clips                      |
| Configuration: | Fitted to the tops of units for added security |
| Finishing:     | Galvanised                                     |

## **FEATURES & BENEFITS**

- Preventing unit-to-unit access
- **Cost-effective secure solution**
- **Durable and long-lasting**
- Easily recyclable