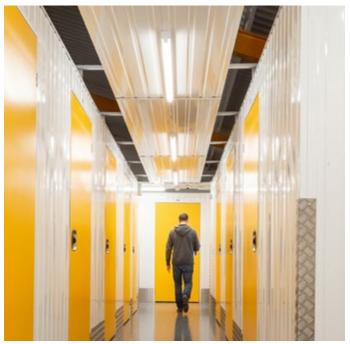

Corridor soffits make the ceiling of a storage facility economical as well as attractive. The soffit provides a clean finish to the corridor and maximises lighting, which is appealing to potential customers.

# FEATURES & BENEFITS

- > Obscure the dark roof void in the corridors
- > Create clean, bright, attractive environment for all users
- > Gloss white, hi-tensile for greater light reflection
- Convenient, cost-effective way to run cables and support lights