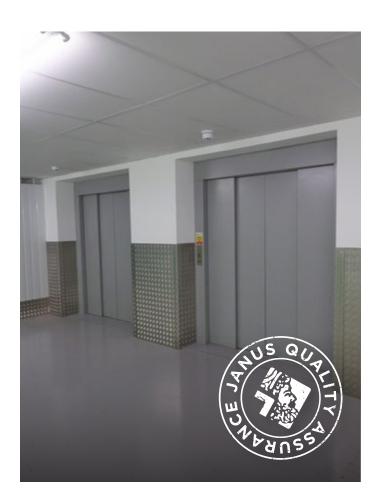

# WALL PLATES >>>

Made from Aluminium Chequered Plate, our Wall Plates keep the most used areas of your facility looking great by protecting the walls from damage in corridors, entrances and lift areas.