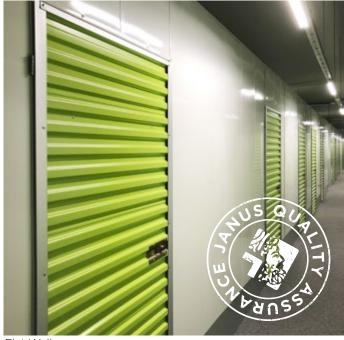

---------------|
| Width:         | 750mm                    |
| Thickness:     | 0.35mm                   |
| Profile Depth: | 30mm                     |
| Material:      | GS550 High Tensile Steel |
| Connection:    | Interlocking System      |
| Configuration: | Corrugated               |
| Finishing:     | Zincalume 150            |
| Colours:       | Zinc                     |

#### **CHANNELS**

| Height:    | 25mm                          |
|------------|-------------------------------|
| Width:     | 30mm                          |
| Length:    | 3000mm                        |
| Thickness: | 0.9mm                         |
| Material:  | GS550 High Tensile Steel      |
| Finishing: | Zincalume 150 and Gloss White |
| Colours:   | Zinc or White                 |



Profiled Walls



Flat Walls

# **FEATURES & BENEFITS**

- Extensive product warranty
- > High-tensile making these dent-resistant
- Quick installation
- High-quality and durable materials
- > Manufactured in-house
- Eliminate exposed edges and screws
- > High-gloss finish, reflect light
- Modular design
- This product is scalable and can be cut-to-size on site

## LEARN MORE ABOUT THE FULL PRODUCT RANGE

**BY DOWNLOADING OUR BROCHURE** 



















+44 (0)20 8744 9444