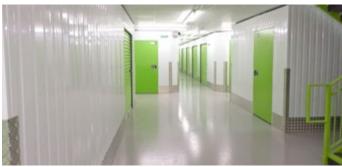

These high-tensile and corrosion-resistant walls are the perfect solution for Corridor Panels, Internal Panels and Zinc or White Channels. Available in gloss white to provide a contemporary finish.

### **CORRIDOR PANELS**

| Height:        | 500mm - 3000mm               |
|----------------|------------------------------|
| Width:         | 500mm                        |
| Thickness:     | Profiled: 0.55mm Flat: 0.7mm |
| Profile Depth: | 30mm                         |
| Material:      | GS500 Steel                  |
| Connection:    | Tek Screw                    |
| Configuration: | Profiled or Flat Wall        |
| Finishing:     | Gloss white                  |
| Colours:       | White                        |