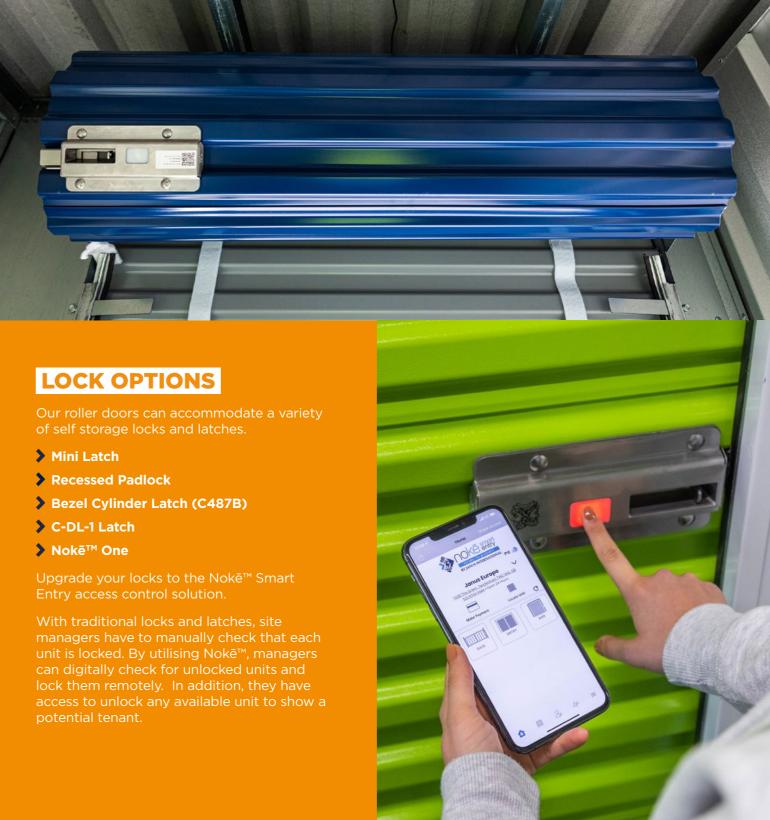

### **FEATURES**

- > Material: Colour Coated steel
- > Extensive product warranty: our doors are built with quality in mind, which is why we offer an extensive product warranty
- > Full range of door colours available with polyester, plastisol or GreenCoat® finish
- > Easy to operate roller doors requiring little to no maintenance
- Easy to install as a complete kit and offered on a Supply Only basis

**Secure:** Very robust and can be fitted

with Noke™ Smart Entry System. This improves the security of individual self storage units while also making life easier for site managers by automating the lock check and overlocking processes.