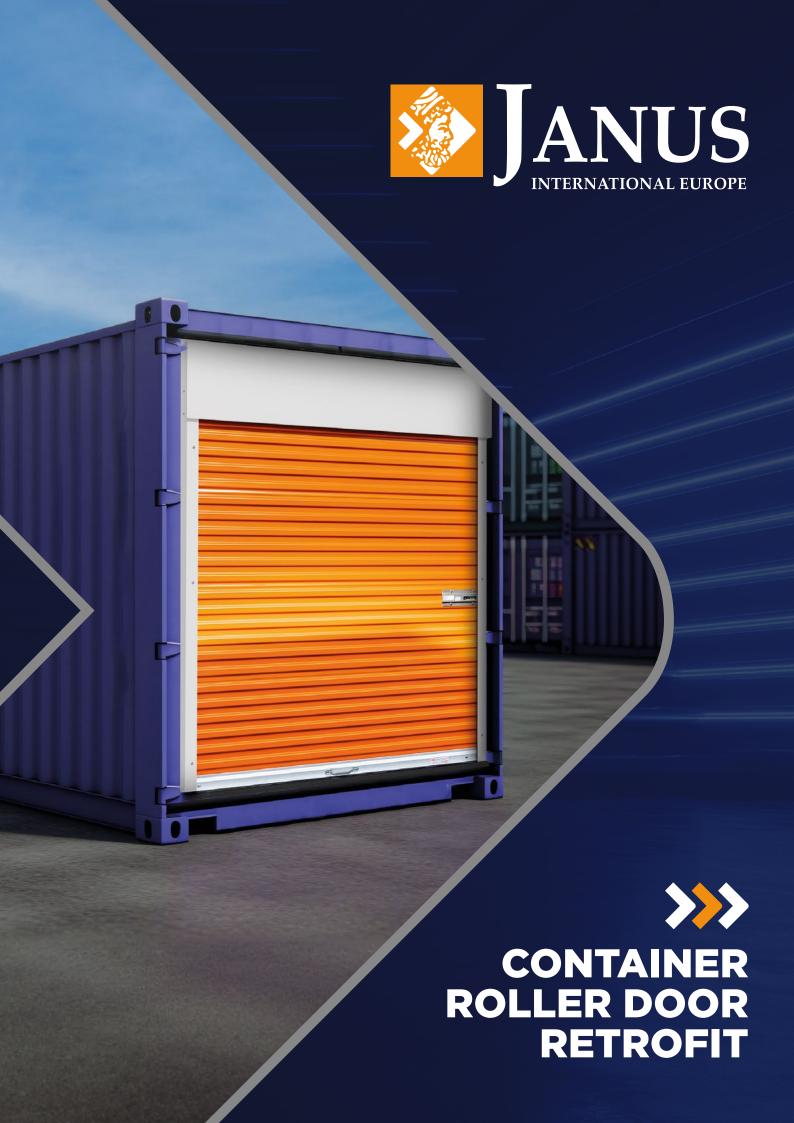

# CONTAINER ROLLER DOOR RETROFIT

If you're looking to enhance the functionality, security, and adaptability of your current containers, the Janus roller door retrofit solution is ideal.

It allows for the seamless installation of the Janus highquality roller doors on any shipping container, offering a cost-effective means of upgrading your containers to meet customers requirements.

Provided on a supply only basis, the Janus roller door retrofit solution comes as a complete kit for easy installation. You have the option to also retrofit the award-winning Nokē $^{\text{TM}}$  One digital locks that enable remote site management to further enhance your product range.