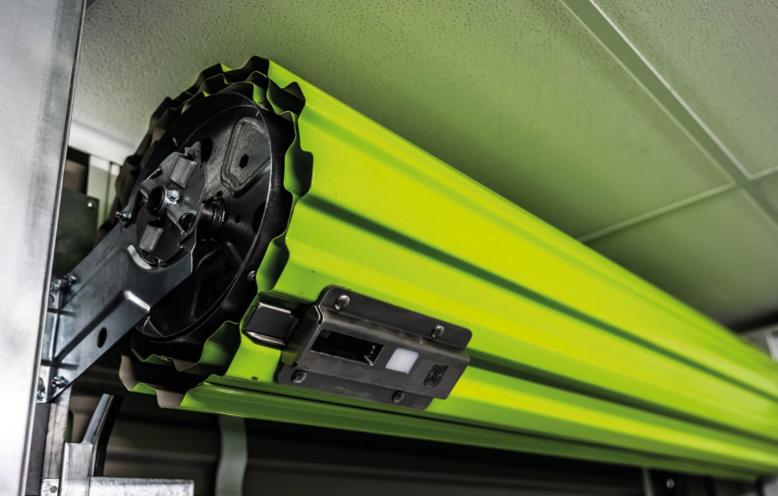

**Secure:** Very robust and can be fitted

with Noke™ Smart Entry System. This improves the security of individual self storage units while also making life easier for site managers by automating the lock check and overlocking processes.

4