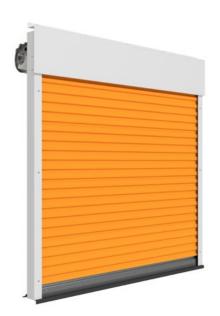

#### **MODEL 650 ROLLER DOOR**

Recognised as the industry's best performing roller door, the 650R is ultrareliable and proven across the globe. These high-quality steel doors last for years with limited maintenance.

- **Height:** 1900mm from the floor to the bottom of the header.
- **> Width:** 2170mm
- > Thickness: Polyester: 0.45mm; Plastisol: 0.50mm; GreenCoat® 0.50mm
- > Finishing: Polyester, Plastisol and GreenCoat® Pural BT