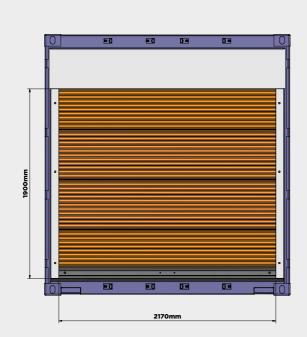

## **SPECIFICATIONS**

- **Height:** 1900mm from the floor to the bottom of the header.
- **> Width:** 2170mm
- > Thickness: Polyester: 0.45mm; Plastisol: 0.50mm; GreenCoat® 0.50mm
- > Finishing: Polyester, Plastisol and GreenCoat® Pural BT